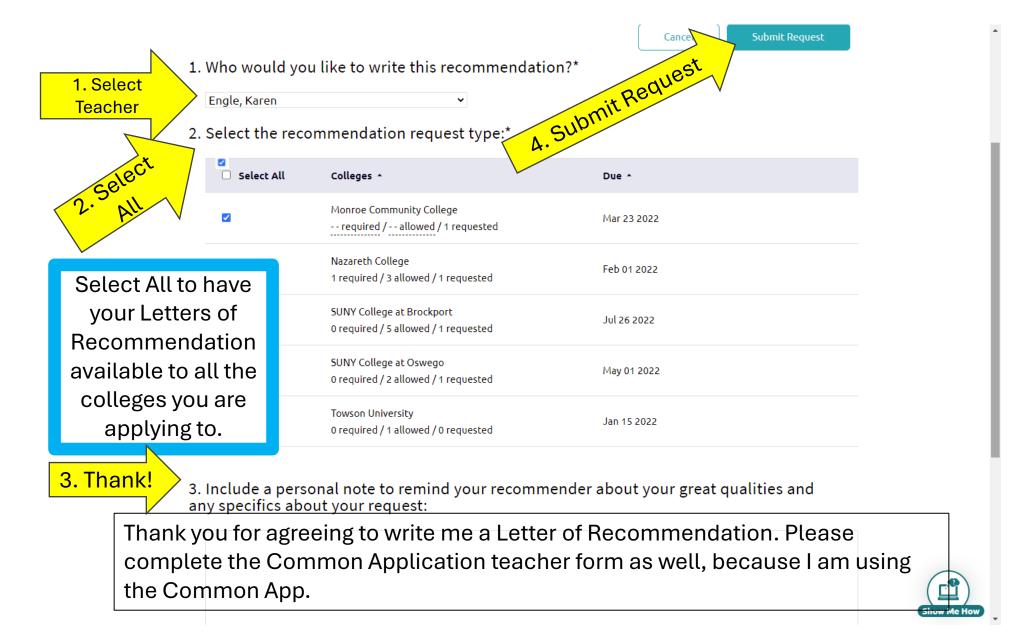

#### Requesting Letters of Recommendation Overview

- 1. Ask your teacher In Person to write you a Letter of Recommendation.
- 2. Complete the "Brag Sheet" Survey in Naviance
- 3. Go into Naviance and submit the **Letter of Recommendation Request.** When you submit the letter of recommendation request, send a **Thank You** to the teacher in the "personal note" box. Tell teachers if you are using the Common Application.
- 4. It is **your** responsibility to make sure your recommendations are submitted by your teacher, before the application deadline.