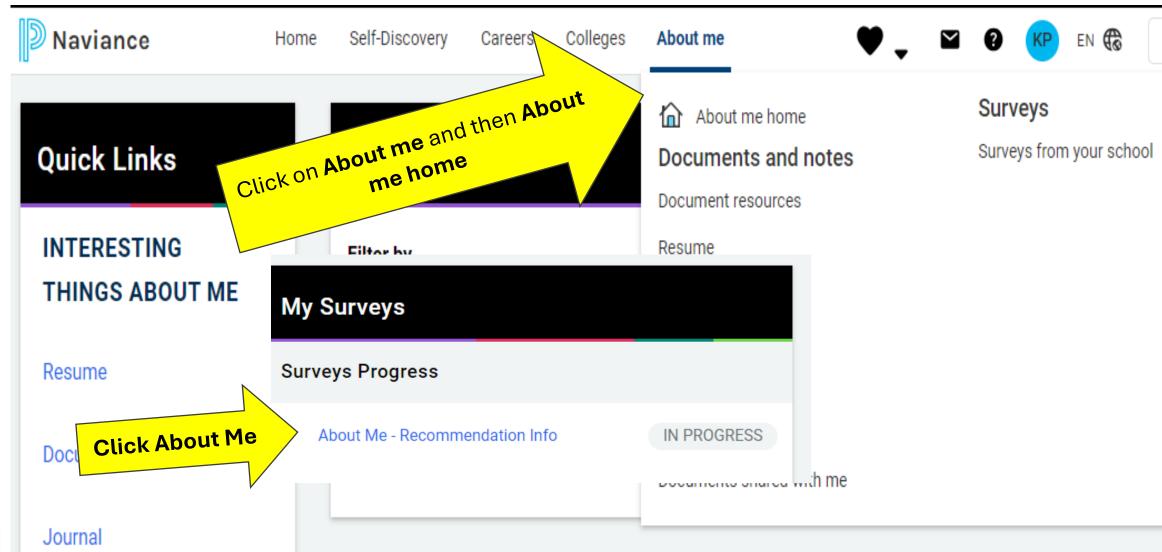

#### Requesting Letters of Recommendation Overview

- 1. Ask your teacher In Person to write you a Letter of Recommendation.
- 2. Complete the "Brag Sheet" Survey in Naviance
- 3. Go into Naviance and submit the **Letter of Recommendation Request.** When you submit the letter of recommendation request, send a **Thank You** to the teacher in the "personal note" box. Tell teachers if you are using the Common Application.
- 4. It is **your** responsibility to make sure your recommendations are submitted by your teacher, before the application deadline.

#### **Your Requests**

You can request new letters of recommendation and track the most recent status of your requests here.

Add Request

| Recommendation For ^                                                    | Deadline ^  | Recommender(s)             | Status 📵               | Cancel Request |
|-------------------------------------------------------------------------|-------------|----------------------------|------------------------|----------------|
| Rochester Institute of Technology<br>0 required/ 4 allowed/ 2 requested | Jan 15 2025 | Tracy Vander<br>Jim Miller | Requested<br>Requested | ×              |