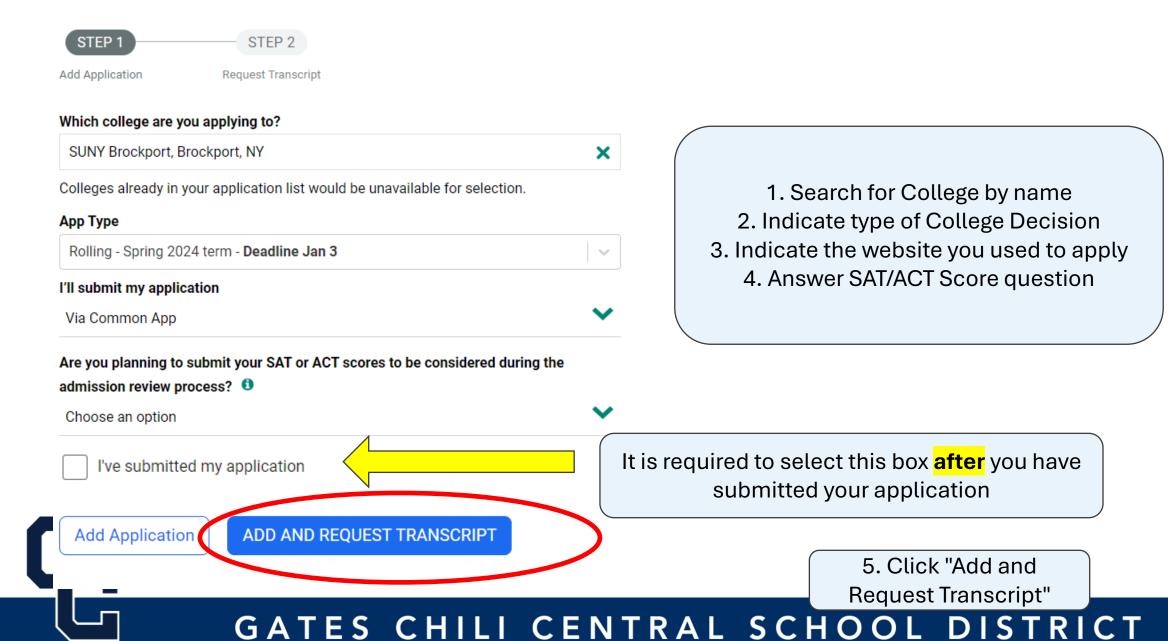

#### **Enter Information into Naviance**

- Input the college(s) you are applying to
- Complete the "Brag Sheet" Survey (not needed for 2-year colleges)
- Request Teacher Recommendations for 4 year colleges

#### Apply to college(s) online on one of the following websites

- Common App
- SUNY App
- Common Black College App
- College's website

3. Forms

#### **Complete Transcript Release Forms**

(Green) Transcript Release form & (Gold) Senior Records Release

Form and hand it directly to your counseling secretary