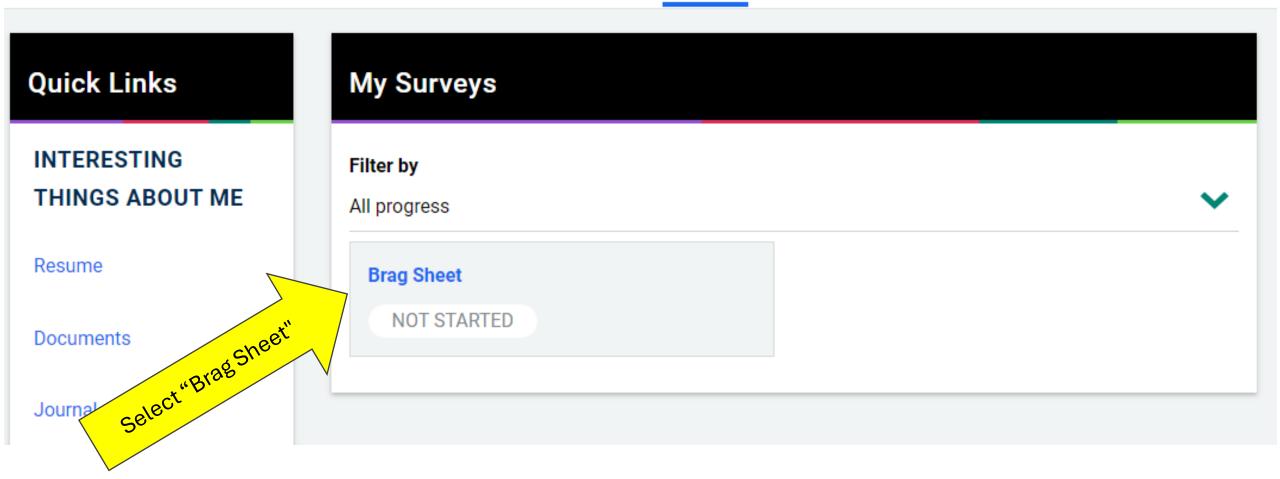

## **Brag Sheet**

#### Description

Questions to add Counselors and Teachers in writting a recommendation.

#### Instructions

Complete the questions to the best of your ability. This is an open survey so you can make changes at any point. Save your work before exiting.

#### Brag Sheet

Answer the questions to the best

1. Your Full Name:

- Fill out the Brag Sheet completely, including dates and details.
- Don't forget and then Click "Update" at the bottom to save.

\*If you have completed the About Me Survey in the past, you may be able to find the survey here.