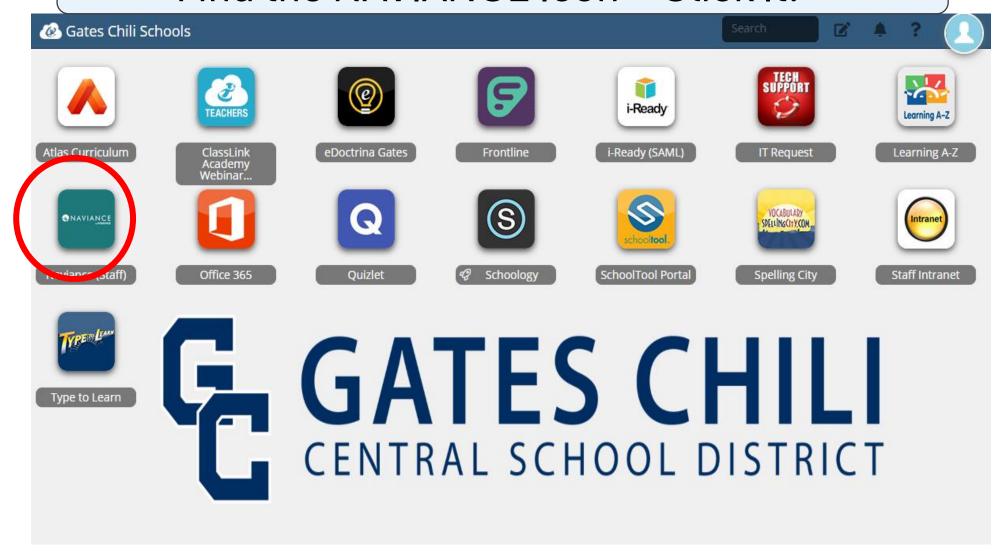

tes

- Common App
- SUNY App
- Common Black College App
- College's website

3. Forms

#### **Complete Transcript Release Forms**

(Green) Transcript Release form & (Gold) Senior Records Release

Form and hand it directly to your counseling secretary



# Types of applications

Directly on college's website – Mostly used for 2-year colleges (usually free)

SUNY Application – Apply to multiple 4-year SUNY schools through one application (suny.edu)

Common Application – Apply to multiple private & SUNY 4-year colleges (commonapp.org)

Common Black College App – Apply to up to 67 HBCUs for only \$20 (commonblackcollegeapp.com)



# INSTRUCTION LINKS TO COMMONAPP AND SUNY APP

- SUNY APP Steps
- CommonApp Steps
- Common Black College Application







#### Find the NAVIANCE Icon + Click It!















#### Find Your fit

SuperMatch College Search

College Match

College Events

Scattergrams

Advanced College Search

College Lookup

#### Research Colleges



Colleges I'm Appling To

College Resources

Acceptance History

**Enrichment Programs** 

College Maps

#### Apply to College

Colleges I'm Applying to

Manage Transcripts

Letters of Recommendation

Test Scores

#### Scholarships & Money

College-Specific Scholarships

National Scholarship Search

Scholarship Search

Favorite Scholarships





#### GATES CHILI CENTRAL SCHOOL DISTRICT



Use this form to request transcripts for your college applications. You can request additional transcripts, such as midyear transcripts later using Add Transcript Request from your application list.
Any existing transcripts requests for