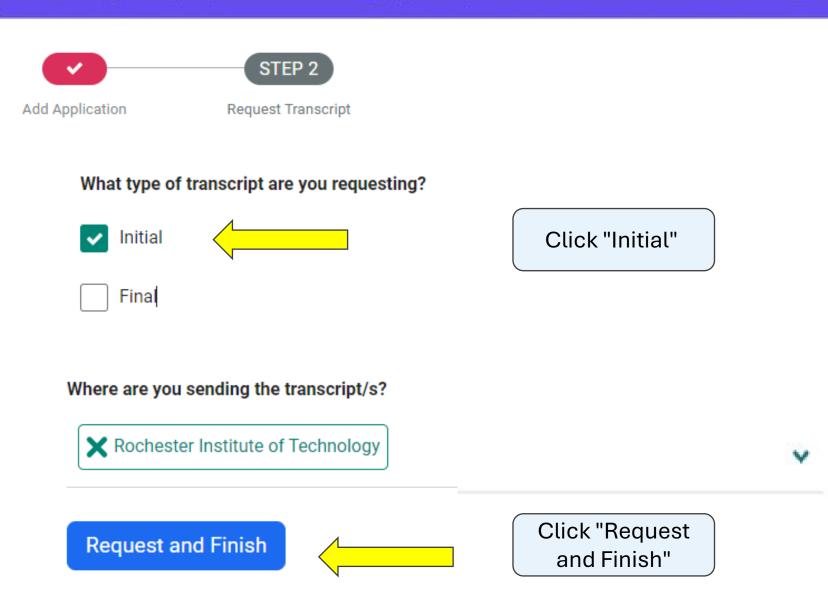

#### GATES CHILI CENTRAL SCHOOL DISTRICT

Use this form to request transcripts for your college applications. You can request additional transcripts, such as midyear transcripts later using Add Transcript Request from your application list.
Any existing transcripts requests for the chosen college application/s will not be undone. You can check the status of any transcript request in Manage Transcripts.