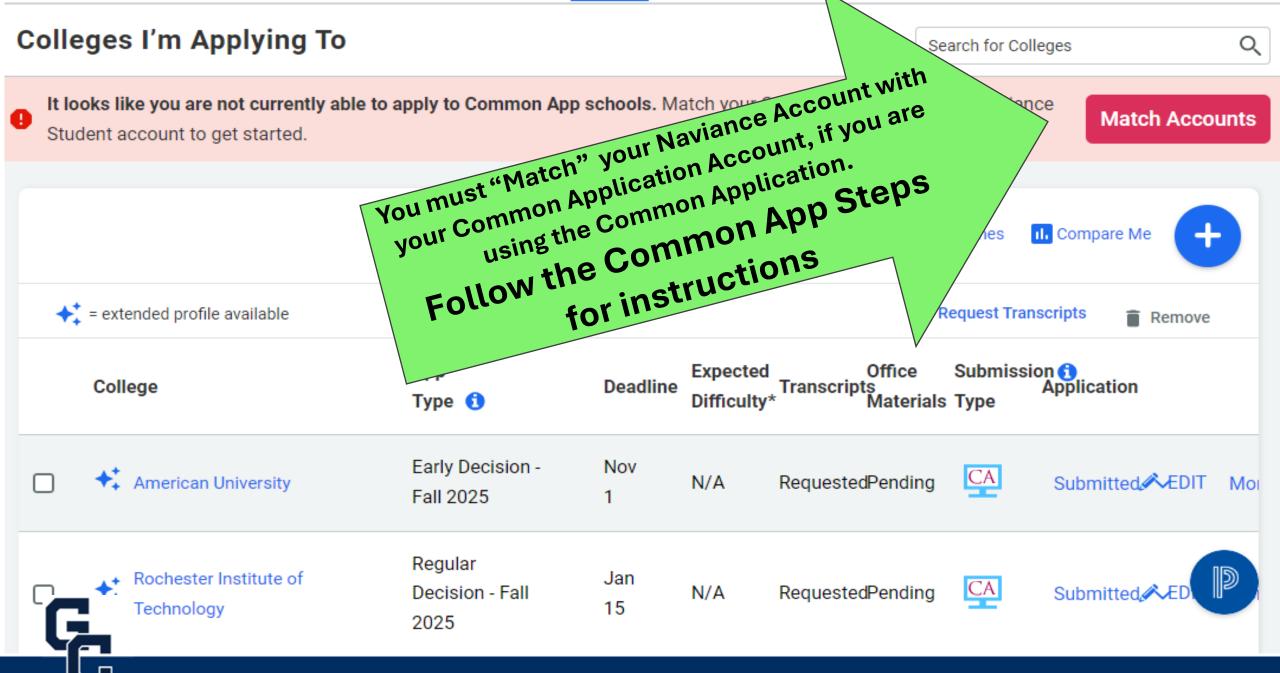

# Types of applications

Directly on college's website – Mostly used for 2-year colleges (usually free)

SUNY Application – Apply to multiple 4-year SUNY schools through one application (suny.edu)

Common Application – Apply to multiple private & SUNY 4-year colleges (commonapp.org)

# INSTRUCTION LINKS TO COMMONAPP AND SUNY APP

- SUNY APP Steps
- CommonApp Steps
- Common Black College Application