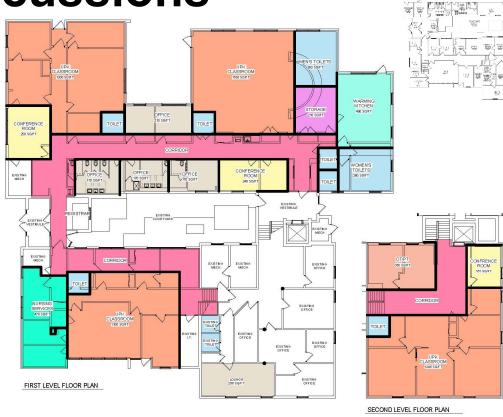

#### **UPK Program, Administration Building**

- Incorporate four prekindergarten classrooms and playground
- · Create concessions and restrooms at Admin Building
- Address priority initiatives from 2021 Building Conditions Survey